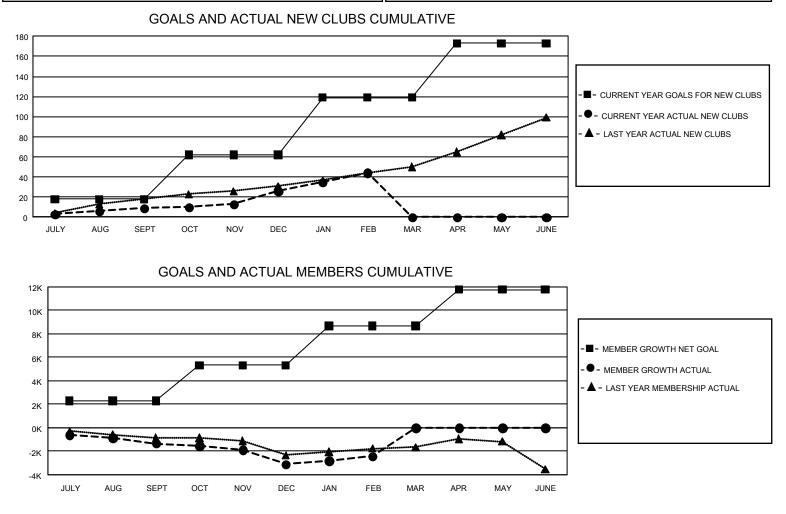

## GAT Constitutional Area 4

REPORT DOES NOT INCLUDE CLUBS IN UNDISTRICTED AREAS.

| Clubs                 |               |           |               | Members               |                         |                         |                                                    |  |
|-----------------------|---------------|-----------|---------------|-----------------------|-------------------------|-------------------------|----------------------------------------------------|--|
| RESULTS FOR 2019-2020 |               |           |               | RESULTS FOR 2019-2020 |                         |                         |                                                    |  |
| QUARTER               | NEW CLUB GOAL | NEW CLUBS | DROPPED CLUBS | QUARTER MEM           | IBER GROWTH NET<br>GOAL | MEMBER GROWTH<br>ACTUAL | DROPPED<br>MEMBERS ACTUAL<br>(including transfers) |  |
| JULY/AUG/SEPT         | 54            | 9         | 37            | JULY/AUG/SEPT         | 6,873                   | 3,000                   | 3,947                                              |  |
| OCT/NOV/DEC           | 132           | 17        | 38            | OCT/NOV/DEC           | 9,078                   | 3,844                   | 5,216                                              |  |
| JAN/FEB/MAR           | 171           | 18        | 23            | JAN/FEB/MAR           | 10,053                  | 3,535                   | 2,526                                              |  |
| APR/MAY/JUNE          | 162           | 0         | 0             | APR/MAY/JUNE          | 9,354                   | 0                       | 0                                                  |  |